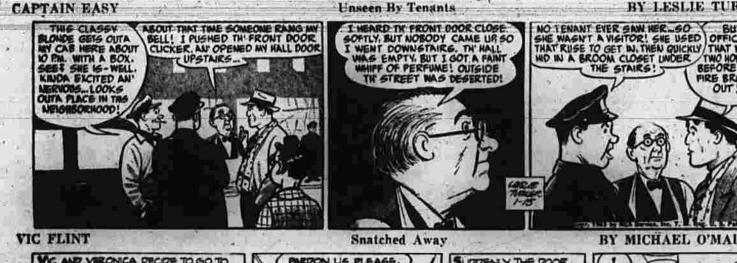

# Runaway Passenger Train Crashes Washington Station

American Veteran at 7:49 a.m. dogfights during the day. (e. d. t.) between the famed statue and Manhattan. damaged near Suino reservoir— Father Feeney

NOW ON DISPLAY AT YOUR NEARBY HASK DEALER'S!

BOLAND MOTORS, INC.

the state to reduce the shock of the impact they knew was coming.
Trains continued to arrive and depart from the station, but a number of them were late. A wide are a was roped off around the wrecked engine, which came in on a track near the center of the wide station. Trains were routed to the far outside tracks.

Joseph L, Miller of Washington, a passenger, said the train must have been traveling close to 5 miles an hour an hour going through the yard and "everybody thought we were going to derail."

"When, wham! We knew some thing was going to happen. That train had to stop somewhere."
Engineer Bower apparently saved many in the station from death or the reduced the same some for the wind that a group of former Nazi all vacancies on the list.

Engineer Bower apparently saved many in the station from death or sinjury by sounding a continuous warning blast on the locomotive horn as the train sped along the tracks.

Railroad yard workmen thus were able to get word of trouble ahead to the concourse before the crash.

Railroad officials said the train engine was sounding its horn far out in the yards and all the way into the station.

Signalmen in a lower noticed something was wrong and called the station master's office in time to get people out of there. Employes in the office also alerted custodians of the newsstand which was demolished.