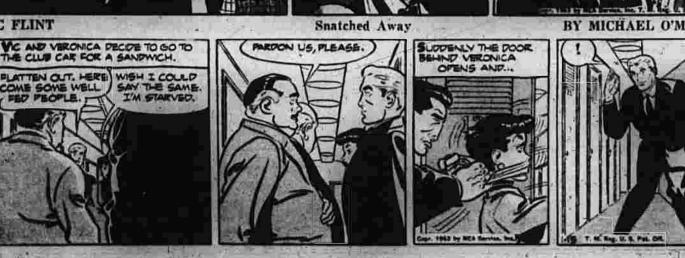

# Runaway Passenger Train Crashes Washington Station

American Veteran at 7:49 a.m. dogfights during the day. (e. d. t.) between the famed statue and Manhattan. damaged near Suino reservoir— Father Feeney

NOW ON DISPLAY AT YOUR NEARBY HASK DEALER'S!

BOLAND MOTORS, INC.

the state to reduce the shock of the impact they knew was coming.
Trains continued to arrive and depart from the station, but a number of them were late. A wide are a was roped off around the wrecked engine, which came in on a track near the center of the wide station. Trains were routed to the far outside tracks.

Joseph L, Miller of Washington, a passenger, said the train must have been traveling close to 5 miles an hour an hour going through the yard and "everybody thought we were going to derail."

"When, wham! We knew some thing was going to happen. That train had to stop somewhere."
Engineer Bower apparently saved many in the station from death or the reduced the same some for the wind that a group of former Nazi all vacancies on the list.

Engineer Bower apparently saved many in the station from death or sinjury by sounding a continuous warning blast on the locomotive horn as the train sped along the tracks.

Railroad yard workmen thus were able to get word of trouble ahead to the concourse before the crash.

Railroad officials said the train engine was sounding its horn far out in the yards and all the way into the station.

Signalmen in a lower noticed something was wrong and called the station master's office in time to get people out of there. Employes in the office also alerted custodians of the newsstand which was demolished.