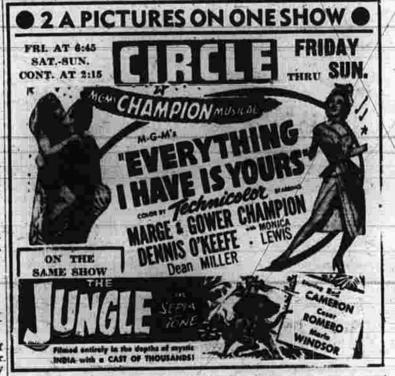

Folks used to go sleighing wit

PRISONER OF ZENDA"

"BEWARE MY LADY" 6:35-9:55 SATURDAY 1 P. M Gene Autrey-5 Cartoons

SUN. "THE STEEL TRAP"

Plus "THE RAIDERS" Tech.

Thursday Special A LA CARTE ROAST. BEEF VEAL SCALLOPINI WITH WINE SAUCE (HOMEMADE)

## Skywatch Schedule

"PRISONER

OF ZENDA"

3:05-6:30-9:40 1:45-8:20

"BEWARE

Today thru Fri., Mat. at 2, Ev SUN., MON., TUES. "THE SAVAGE"

That's your assurance when you dine with us. We feature varied, tempting menus to please your appetite. Dine here tonight. LEGAL BEVERAGES GAVEY'S RESTRURANT